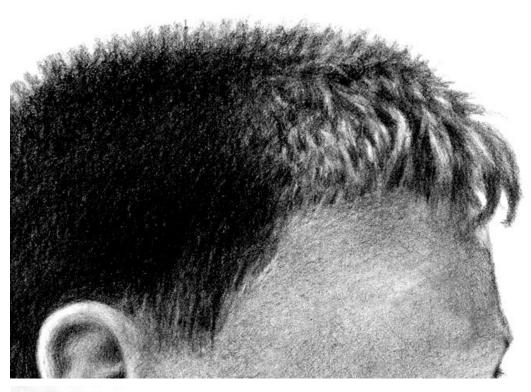

## **Drawing 5 - Short Hair**

When drawing short hair, begin by drawing in the darkest areas, with <u>pencil strokes going</u> <u>against</u> the direction of growth, carefully leaving white where there are lighter hairs.

Build up the hair in short strokes, working up to lighter areas. <u>Take care to leave highlights</u> <u>clear</u>. Use a harder pencil to lightly even out the tone between dark and highlight. Where hair is very short, or lighter hairs cross over dark hair, very short marks may be needed. Further highlights may be picked out with an eraser.