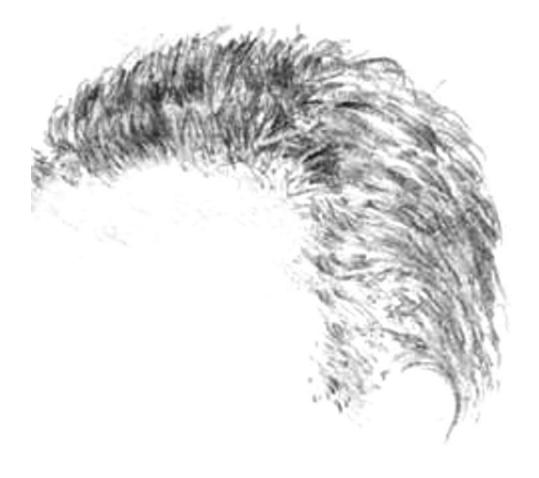

## **Drawing 5 - Short Hair**

When drawing short hair, begin by drawing in the darkest areas, with <u>pencil strokes going</u> <u>against</u> the direction of growth, carefully leaving white where there are lighter hairs.

Build up the hair in short strokes, working up to lighter areas. <u>Take care to leave highlights</u> <u>clear</u>. Use a harder pencil to lightly even out the tone between dark and highlight. Where hair is very short, or lighter hairs cross over dark hair, very short marks may be needed. Further highlights may be picked out with an eraser.