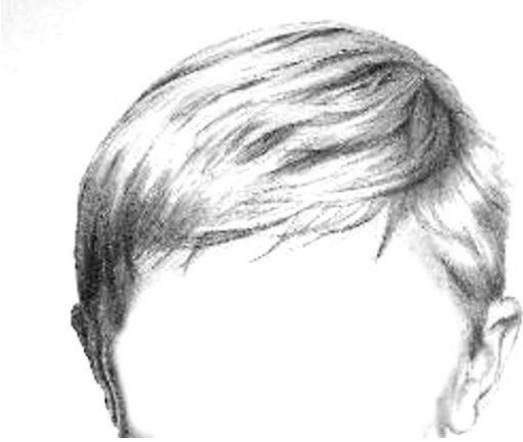

## **Drawing 5 - Short Hair**

When drawing short hair, begin by drawing in the darkest areas, with <u>pencil strokes going</u> <u>against</u> the direction of growth, carefully leaving white where there are lighter hairs.

Build up the hair in short strokes, working up to lighter areas. <u>Take care to leave highlights</u> <u>clear</u>. Use a harder pencil to lightly even out the tone between dark and highlight. Where hair is very short, or lighter hairs cross over dark hair, very short marks may be needed. Further highlights may be picked out with an eraser.