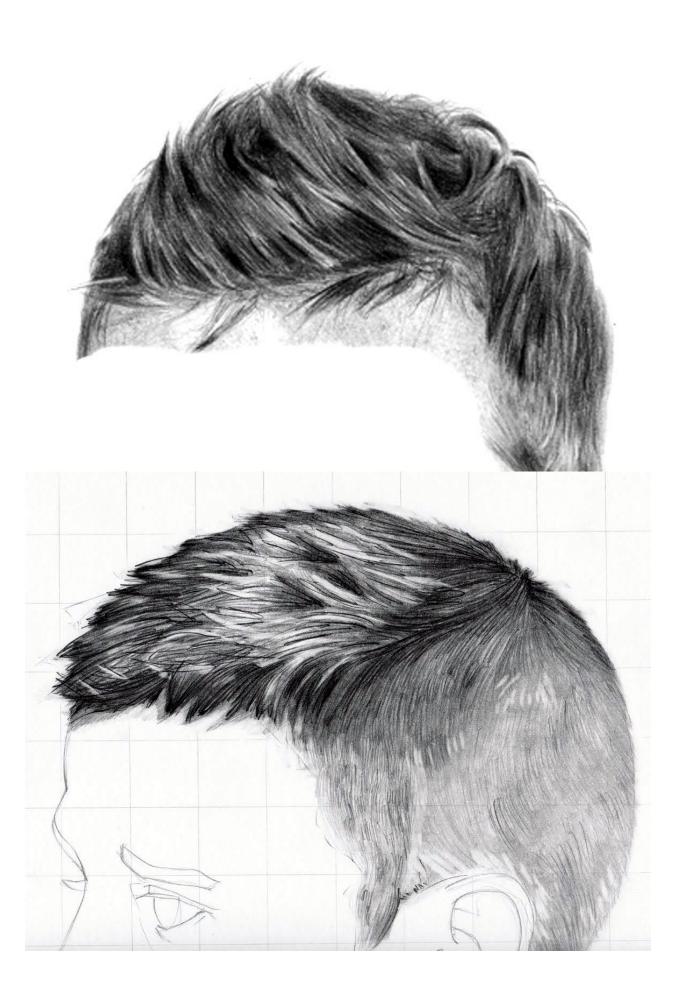

## **Drawing 5 - Short Hair**

When drawing short hair, begin by drawing in the darkest areas, with <u>pencil strokes going</u> <u>against</u> the direction of growth, carefully leaving white where there are lighter hairs.

Build up the hair in short strokes, working up to lighter areas. <u>Take care to leave highlights</u> <u>clear</u>. Use a harder pencil to lightly even out the tone between dark and highlight. Where hair is very short, or lighter hairs cross over dark hair, very short marks may be needed. Further highlights may be picked out with an eraser.