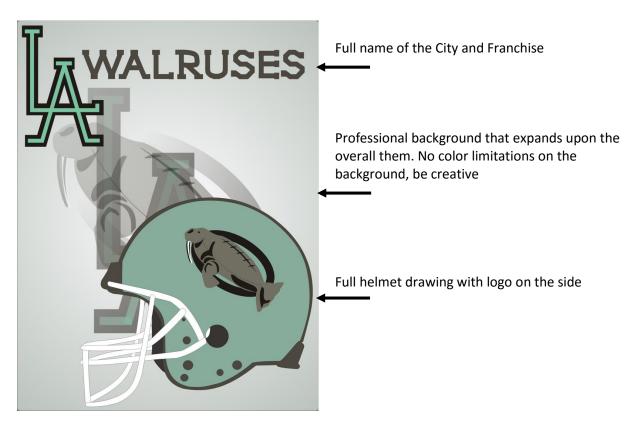

## **Logo Design Option 4**

Company: National Football League

Color Scheme: Limited Region: London, England Demographic: Male/Family

Tagline: To be determined

Presentation Style: Boardroom

## **Requirements:**

a) The color scheme is limited to **Black**, **White**, and **Three Solid** colors, NO gradient fills.

- b) The design should reflect the name of the franchise you have chosen, ideally a name that has something to do with the city or region of the team.
- c) The design should be bold and easily interpreted
- d) The name of the franchise should <u>not</u> be included on the helmet
- e) The logo must be original, not a ripoff of any other sport, franchise, or otherwise copyrighted material.

## Overview:

The NFL has selected London England for the location of their next team. Submit your design in the context of you are competing with other graphic artists for the prize and payout of creating the face of the next NFL team.